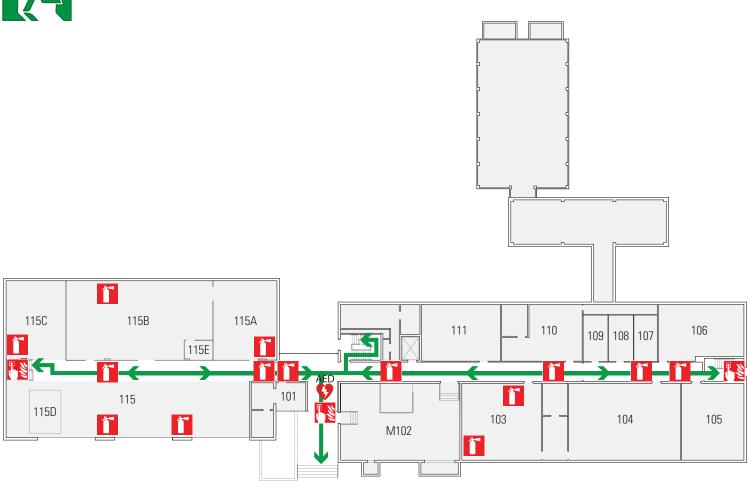

## **EVACUATION ROUTE**

🎁 Fire Extinguisher

Assisted Evacuation Staging Area

AED (Located in 1st Floor Lobby)

**DESIGNATED MEETING SITE** 

Parking Lot at front of FRL or under canopy in parking lot at front of FRL (incelement weather)

## **EVACUATION ROUTE**

**Exit Route** 

Fire Alarm

Fire Extinguisher

Assisted Evacuation Staging Area

AED (Located in 1st Floor Lobby)

**DESIGNATED MEETING SITE** 

Parking Lot at front of FRL or under canopy in parking lot at front of FRL (incelement weather)