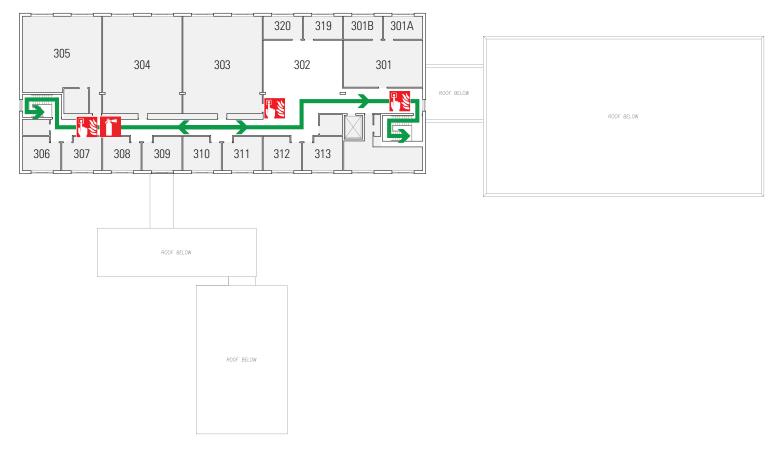

## **EVACUATION ROUTE**

🎁 Fire Extinguisher

Assisted Evacuation Staging Area

AED (Located in 1st Floor Lobby)

**DESIGNATED MEETING SITE** 

Parking Lot at front of FRL or under canopy in parking lot at front of FRL (incelement weather)

## **EVACUATION ROUTE**

**Exit Route** 

Fire Alarm

Fire Extinguisher

Assisted Evacuation Staging Area

AED (Located in 1st Floor Lobby)

**DESIGNATED MEETING SITE** 

Parking Lot at front of FRL or under canopy in parking lot at front of FRL (incelement weather)