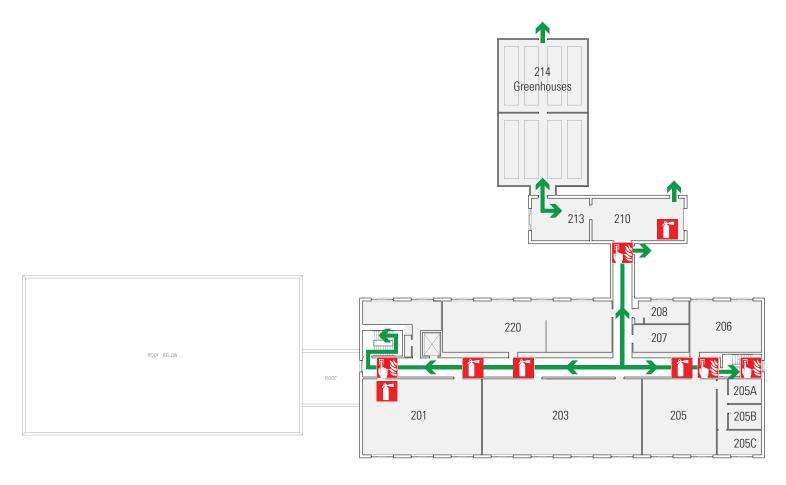

## **EVACUATION ROUTE**

🎁 Fire Extinguisher

Assisted Evacuation Staging Area

AED (Located in 1st Floor Lobby)

**DESIGNATED MEETING SITE** 

Parking Lot at front of FRL or under canopy in parking lot at front of FRL (incelement weather)

## **EVACUATION ROUTE**

**Exit Route** 

Fire Alarm

Fire Extinguisher

Assisted Evacuation Staging Area

AED (Located in 1st Floor Lobby)

**DESIGNATED MEETING SITE** 

Parking Lot at front of FRL or under canopy in parking lot at front of FRL (incelement weather)